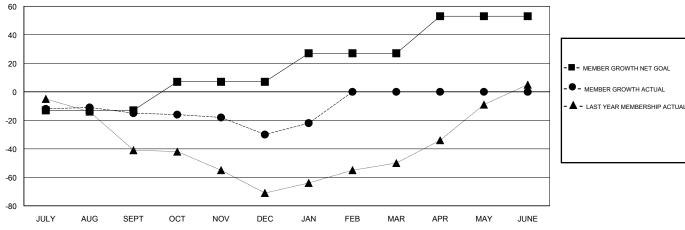

# GMT: JOOST PAIJMANS LOCATION TURKEY GMT CA

| Clubs                 |               |           |               | Members               |                           |                         |                                              |
|-----------------------|---------------|-----------|---------------|-----------------------|---------------------------|-------------------------|----------------------------------------------|
| RESULTS FOR 2017-2018 |               |           |               | RESULTS FOR 2017-2018 |                           |                         |                                              |
| QUARTER               | NEW CLUB GOAL | NEW CLUBS | DROPPED CLUBS | QUARTER               | MEMBER GROWTH NET<br>GOAL | MEMBER GROWTH<br>ACTUAL | DROPPED MEMBERS ACTUAL (including transfers) |
| JULY/AUG/SEPT         | 0             | 0         | 0             | JULY/AUG/SEPT         | -13                       | 10                      | 24                                           |
| OCT/NOV/DEC           | 1             | 0         | 0             | OCT/NOV/DEC           | 20                        | 14                      | 28                                           |
| JAN/FEB/MAR           | 1             | 0         | 0             | JAN/FEB/MAR           | 20                        | 13                      | 5                                            |
| APR/MAY/JUNE          | 1             | 0         | 0             | APR/MAY/JUNE          | 26                        | 0                       | 0                                            |

## GOALS AND ACTUAL MEMBERS CUMULATIVE

| DROPPED CLUBS: 0 |    | 15 CLUBS OF 39 ADDED 1 OR MORE<br>NEW MEMBERS | GENDER DISTRIBUTION  MALE 392 (48.51%)                      |     |
|------------------|----|-----------------------------------------------|-------------------------------------------------------------|-----|
| DROPPED MEMBERS  |    |                                               | FEMALE 416 (51.49%)  Women Percentage Fiscal Year Goal: 50% |     |
| DECEASED         | 3  | CLICK HERE FOR CUMULATIVE                     | TOTAL FAMILY UNIT MEMBERS                                   | 119 |
| OTHER            | 54 | MEMBERSHIP DATA                               | FAMILY MEMBERS PAYING HALF DUES                             | 64  |
| TOTAL            | 57 |                                               |                                                             |     |