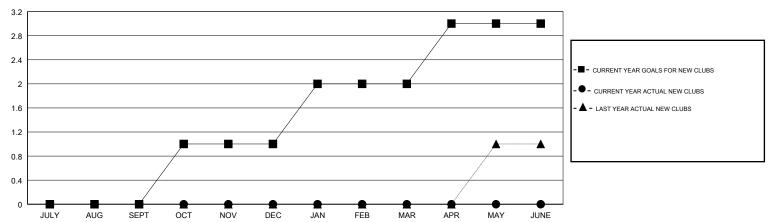

# GMT: JOOST PAIJMANS LOCATION TURKEY GMT CA

| Clubs                 |               |           |               | Members               |                           |                         |                                              |
|-----------------------|---------------|-----------|---------------|-----------------------|---------------------------|-------------------------|----------------------------------------------|
| RESULTS FOR 2017-2018 |               |           |               | RESULTS FOR 2017-2018 |                           |                         |                                              |
| QUARTER               | NEW CLUB GOAL | NEW CLUBS | DROPPED CLUBS | QUARTER               | MEMBER GROWTH NET<br>GOAL | MEMBER GROWTH<br>ACTUAL | DROPPED MEMBERS ACTUAL (including transfers) |
| JULY/AUG/SEPT         | 0             | 0         | 0             | JULY/AUG/SEPT         | -13                       | 10                      | 24                                           |
| OCT/NOV/DEC           | 1             | 0         | 0             | OCT/NOV/DEC           | 20                        | 14                      | 28                                           |
| JAN/FEB/MAR           | 1             | 0         | 0             | JAN/FEB/MAR           | 20                        | 13                      | 5                                            |
| APR/MAY/JUNE          | 1             | 0         | 0             | APR/MAY/JUNE          | 26                        | 0                       | 0                                            |

#### GOALS AND ACTUAL NEW CLUBS CUMULATIVE